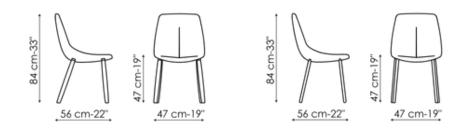

# Data sheet

**By** Width: 47cm Depth: 56cm Height: 84cm **By met** Width: 47cm Depth: 56cm Height: 84cm