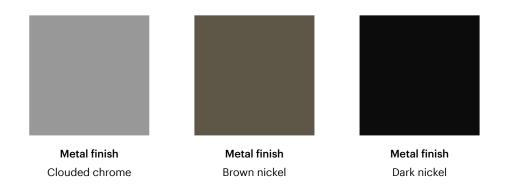

#### Legs - By met

Painted metal Mat white

Painted metal Supreme anthracite

Painted metal Mat brown

Painted metal Mat black

Painted metal Mat dove grey

Painted metal Mat bronze

Painted metal Mat lead