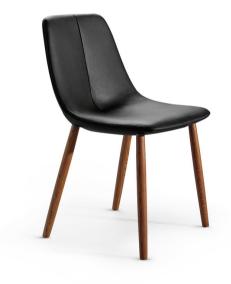

### By, By met

Designer: Bartoli Design

By represents not only a kitchen chair, but a true object of affection, an element that gives positive qualities to the spaces of our daily life. The By chair has a steel frame, comfortable padding in cold foamed polyurethane and upholstering in leather, eco-leather or fabric. The legs, made of solid ash-wood, are available in three colour variants. In the By met variant, the legs are in painted metal or in elegant clouded chrome, dark nickel or brown nickel finishes.

The design of By and By met is characterised by the line in the middle of the backrest: a sign that becomes a refined sartorial detail, highlighting the exquisite craftsmanship for a result of great versatility, suitable for usage that ranges from the domestic environment to contract spaces.