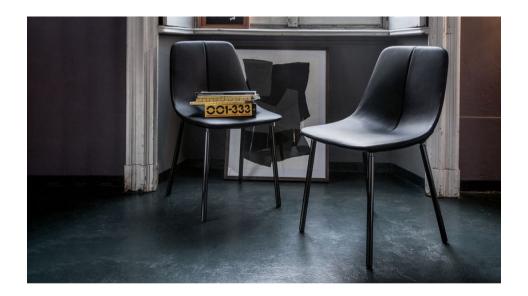

### By, By met

Designer: Bartoli Design

By represents not only a kitchen chair, but a true object of affection, an element that gives positive qualities to the spaces of our daily life. The By chair has a steel frame, comfortable padding in cold foamed polyurethane and upholstering in leather, eco-leather or fabric. The legs, made of solid ash-wood, are available in three colour variants. In the By met variant, the legs are in painted metal or in elegant clouded chrome, dark nickel or brown nickel finishes.

The design of By and By met is characterised by the line in the middle of the backrest: a sign that becomes a refined sartorial detail, highlighting the exquisite craftsmanship for a result of great versatility, suitable for usage that ranges from the domestic environment to contract spaces.