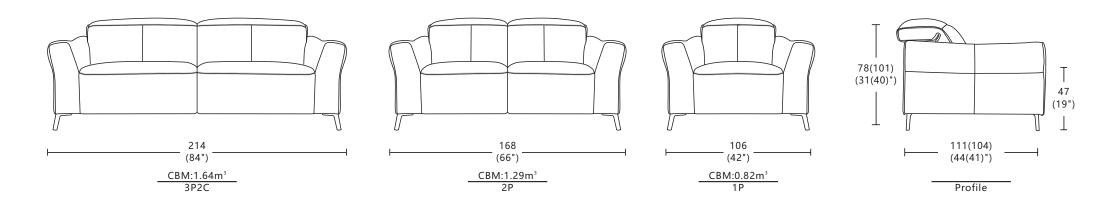

## Fran

Structure: Plywood and Solid wood Seat:No-sag spring Back rest:Elastic webbing Seat Cushion:34+31KG/M<sup>3</sup> High resilient foam Back Cushion:26+22KG/M<sup>3</sup> High resilient foam Cushion removable: N/A Functionality: Adjustable headrest+Recliner Sofa Legs: Metal feet 12.5cm Feet Disassembly: Yes