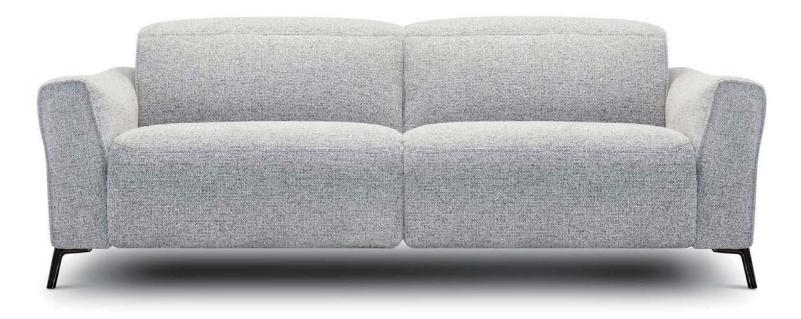

## Fran

Structure: Plywood and Solid wood Seat:No-sag spring Back rest:Elastic webbing Seat Cushion:34+31KG/M<sup>3</sup> High resilient foam Back Cushion:26+22KG/M<sup>3</sup> High resilient foam Cushion removable: N/A Functionality: Adjustable headrest+Recliner Sofa Legs: Metal feet 12.5cm Feet Disassembly: Yes