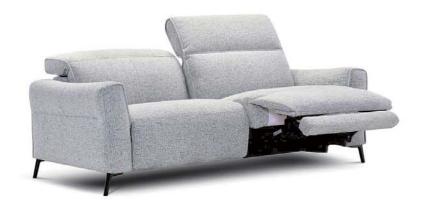

## Fran

Structure: Plywood and Solid wood Seat:No-sag spring Back rest:Elastic webbing Seat Cushion:34+31KG/M<sup>3</sup> High resilient foam Back Cushion:26+22KG/M<sup>3</sup> High resilient foam Cushion removable: N/A Functionality: Adjustable headrest+Recliner Sofa Legs: Metal feet 12.5cm Feet Disassembly: Yes